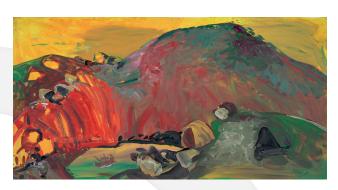

## **FOOD PAIRING**

Duck, wild boar.

John R Walker 'River' 1989

# LABEL PAINTING

'River' is an exploration of colour and place. The artist, John Walker, is a lover of nature who often paints en plein air, capturing the essence of the landscape through his unique colour palette. The warm and vibrant colours creates a sense of harmony and balance. The composition invites viewers to immerse themselves in a peaceful setting and appreciate the moment. Pairing this painting with Nockie's Palette Waitaki Pinot Noir, the garnet of vibrant hues echo the deep rich flavours in the bottle. Just as the wine's complex aromas are a result of the unique characteristics of the grapes and the terroir in which they are grown, the painting is a result of the artist's profound connection to the natural world and his skill in capturing its beauty on canvas.