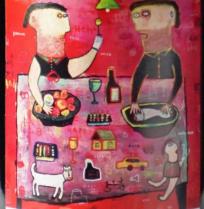

cellardoor@nockiespalette.com

Indra Dodi 'Dinner Series No. 14' 2018

# LABEL PAINTING

Indra visited New Zealand in 2018 as part of the Nock Art Foundation residency program and on returning to his home in Yogyakarta, Indonesia he painted this domestic scene of family members enjoying a meal with wine. The rich red colours of the painting echo the rich layered flavours of a Rhône-style wine produced by legendary winemaker John Duval, who sourced the fruit from some of the oldest Grenache, Shiraz and Mataro vines in the Barossa Valley.